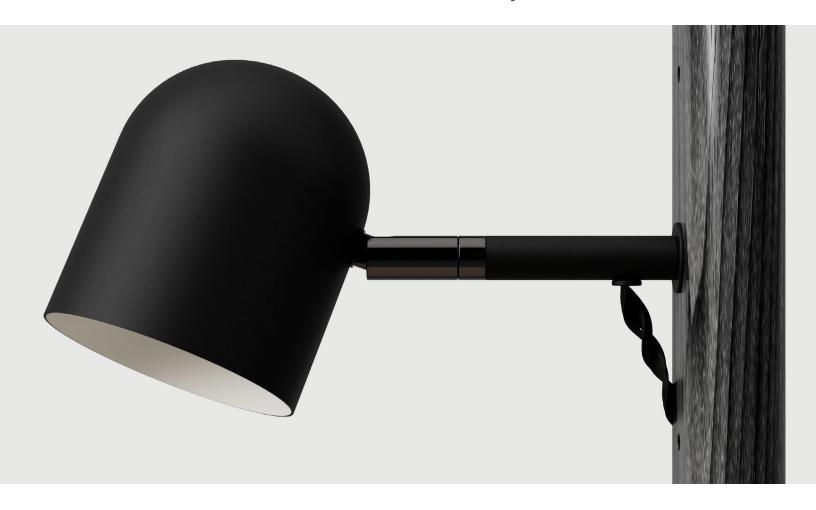

## **Branch Task Lamp**

A must-have fixture for modern living, this handy task lamp is effortlessly efficient. Its sleek metal frame screws into the uprights of our Branch organization system, conserving precious surface space. Rotate and tilt to highlight what matters most — from your workspace to a work of art.

## **Branch Task Lamp**

- Designed specifically for use with the Branch Organizational System.
- Mechanism allows lamp head to rotate and tilt for the perfect lighting position.
- Fabric electrical cord (black cord for black colorway, black & white mix cord for white colorway) with a dial dimmer switch allows for precise control of lamp brightness.
- GU 10 light bulb for each lampshade included (5W, Bright Light 3000K, 380 Lumens, 120 Volt).
- UL Listed.