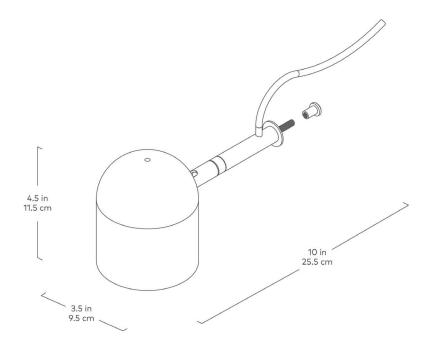

## **Branch Task Lamp**

A must-have fixture for modern living, this handy task lamp is effortlessly efficient. Its sleek metal frame screws into the uprights of our Branch organization system, conserving precious surface space. Rotate and tilt to highlight what matters most — from your workspace to a work of art.

## **Branch Task Lamp**

- Designed specifically for use with the Branch Organizational System.
- Mechanism allows lamp head to rotate and tilt for the perfect lighting position.
- Fabric electrical cord (black cord for black colorway, black & white mix cord for white colorway) with a dial dimmer switch allows for precise control of lamp brightness.
- GU 10 light bulb for each lampshade included (5W, Bright Light 3000K, 380 Lumens, 120 Volt).
- UL Listed.